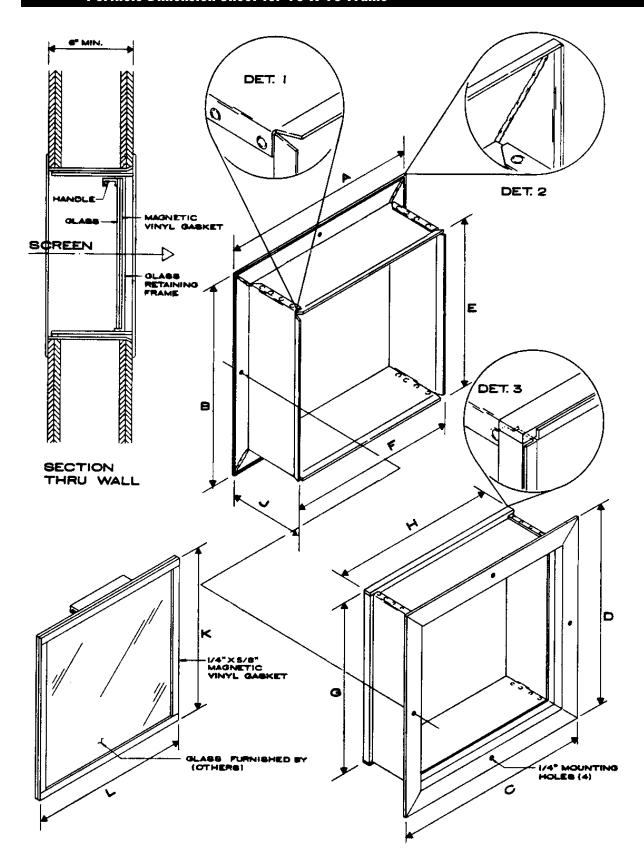

## Porthole Dimension Sheet for 16 X 16 Frame

## Porthole Dimension Sheet for 16 X 16 Frame

A: 20"

B: 20"

C: 19-3/8"

D: 19-3/8"

E: 16-7/8"

F: 16-7/8"

G: 16-3/8"

H: 16-3/8"

J: 6"

K: 15-5/8"

L: 15-5/8"

To determine Rough Opening add 1-3/8" to Specified Size ie:

16"w X 16"h = 17-3/8"w X 17-3/8"h Rough Opening

Glass is on a 5 degree tilt.