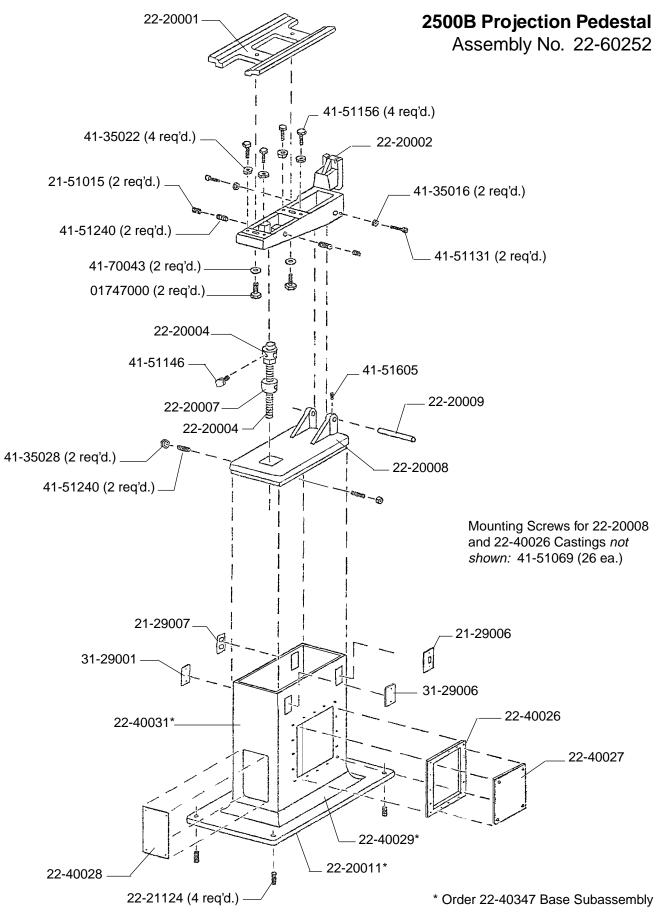

## 2500B Projection Pedestal

Assembly No. 22-60252
Parts List

| 01747000         Screw, 3/8-16 x 3" Hex Head           21-29006         Cover, Switch           21-29007         Cover, Duplex Receptacle           21-51015         Set Screw, 5/8-11 x 1/2" Slot Head           22-20001         Lamphouse Carriage Casting           22-20002         Overarm Casting           22-20004         Elevation Screw Assembly           22-20007         Adjusting Collar           22-20008         Table & Pivot Bracket Casting           22-20010         Overarm Pivot Pin           22-20011         Base Plate *           22-40026         Frame Casting, Access Cover           22-40027         Side Cover Plate           22-40028         Rear Cover Plate           22-40031         Stand *           22-40347         Base Subassembly           31-29006         Cover, Blank           41-35016         Hex Nut, 1/4-20           41-35022         Jam Nut, 5/8-11 Hex           41-3103         Screw, 8-32 x 1/2" Self-Tapping           41-51069         Screw, 3/8-16 x 3/4" Hex Head           41-51146         Screw, 5/8-11 x 1-3/4" Socket Head           41-51240         Set Screw, 5/8-11 x 1-3/4" Socket Head           41-51605         Set Screw, 1/4-20 x 1/2" Slot Head | 1-29006<br>1-29007<br>1-51015<br>2-20001<br>2-20002<br>2-20004<br>2-20007<br>2-20008<br>2-20009<br>2-20011<br>2-40026<br>2-40027<br>2-40028<br>2-40029<br>2-40031<br>2-40347<br>1-29006<br>1-35016<br>1-35022<br>1-35028<br>1-51169<br>1-51156<br>1-51156<br>1-51156<br>1-51240<br>1-51605<br>1-70043 | Cover, Switch Cover, Duplex Receptacle Set Screw, 5/8-11 x 1/2" Slot Head Lamphouse Carriage Casting Overarm Casting Elevation Screw Assembly Adjusting Collar Table & Pivot Bracket Casting Overarm Pivot Pin Base Plate * Frame Casting, Access Cover Side Cover Plate Rear Cover Plate Skirt * Stand * Base Subassembly Cover, Blank Hex Nut, 1/4-20 Jam Nut, 7/16-14 Hex Jam Nut, 5/8-11 Hex Screw, 8-32 x 1/2" Self-Tapping Screw, 1/4-20 x 1-1/2" Fillister Head Screw, 3/8-16 x 3/4" Hex Head Screw, 7/16-14 x 1-1/2" Hex Head Set Screw, 5/8-11 x 1-3/4" Socket Head Set Screw, 1/4-20 x 1/2" Slot Head Flat Washer, 3/8" |
|-----------------------------------------------------------------------------------------------------------------------------------------------------------------------------------------------------------------------------------------------------------------------------------------------------------------------------------------------------------------------------------------------------------------------------------------------------------------------------------------------------------------------------------------------------------------------------------------------------------------------------------------------------------------------------------------------------------------------------------------------------------------------------------------------------------------------------------------------------------------------------------------------------------------------------------------------------------------------------------------------------------------------------------------------------------------------------------------------------------------------------------------------------------------------------------------------------------------------------------------|-------------------------------------------------------------------------------------------------------------------------------------------------------------------------------------------------------------------------------------------------------------------------------------------------------|-----------------------------------------------------------------------------------------------------------------------------------------------------------------------------------------------------------------------------------------------------------------------------------------------------------------------------------------------------------------------------------------------------------------------------------------------------------------------------------------------------------------------------------------------------------------------------------------------------------------------------------|
|-----------------------------------------------------------------------------------------------------------------------------------------------------------------------------------------------------------------------------------------------------------------------------------------------------------------------------------------------------------------------------------------------------------------------------------------------------------------------------------------------------------------------------------------------------------------------------------------------------------------------------------------------------------------------------------------------------------------------------------------------------------------------------------------------------------------------------------------------------------------------------------------------------------------------------------------------------------------------------------------------------------------------------------------------------------------------------------------------------------------------------------------------------------------------------------------------------------------------------------------|-------------------------------------------------------------------------------------------------------------------------------------------------------------------------------------------------------------------------------------------------------------------------------------------------------|-----------------------------------------------------------------------------------------------------------------------------------------------------------------------------------------------------------------------------------------------------------------------------------------------------------------------------------------------------------------------------------------------------------------------------------------------------------------------------------------------------------------------------------------------------------------------------------------------------------------------------------|